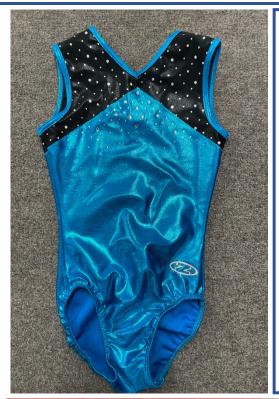

## Are you wondering what to get your child for Christmas?

We have a great range of club kit that are fantastic ideas for presents for your gymnast. These are all available to view within our reception area and we have many items in stock in a range of sizes:

- Leotards
- T-shirt
- Water Bottle
- Drawstring bag

Please get in touch to find out more at membership@berkhamstedgymnastics.co.uk – full details of sizes and prices are also available on our website. Please note, we are not able to stock all items in every size and we sometimes have to wait up to 6 weeks for an item to be prepared and sent to us after you have placed your order.