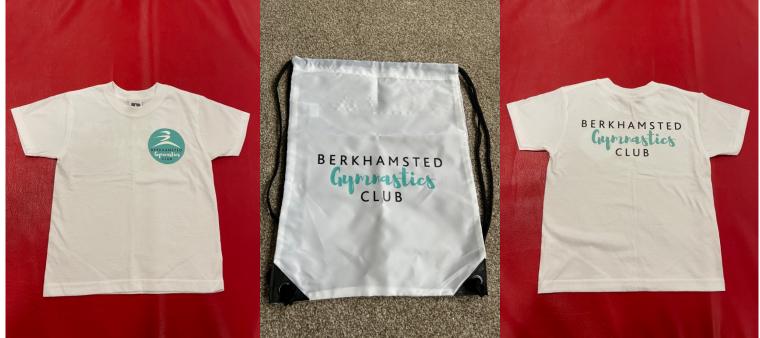

## Are you wondering what to get your child for Christmas?

We have a great range of club kit that are fantastic ideas for presents for your gymnast. These are all available to view within our reception area and we have many items in stock in a range of sizes:

- Leotards
- T-shirt
- Water Bottle
- Drawstring bag

Please get in touch to find out more at membership@berkhamstedgymnastics.co.uk – full details of sizes and prices are also available on our website. Please note, we are not able to stock all items in every size and we sometimes have to wait up to 6 weeks for an item to be prepared and sent to us after you have placed your order.