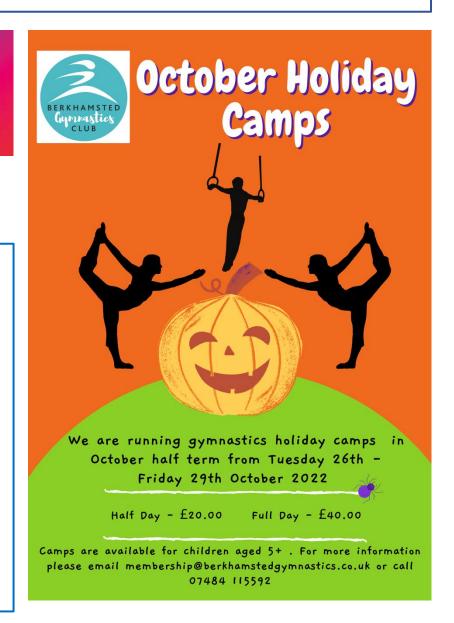

#### October Half Term Gymnastics Camps

We loved seeing so many of our members and new-starters at the Summer Gymnastics Camps. There were extremely popular and wanted to make sure that we are able to offer as many opportunities as possible for future camps.

The October Half Term Camps are now live and available for you to book places on. Please login in and click on Events in the top left corner. If you have any questions or queries at all, please contact us.