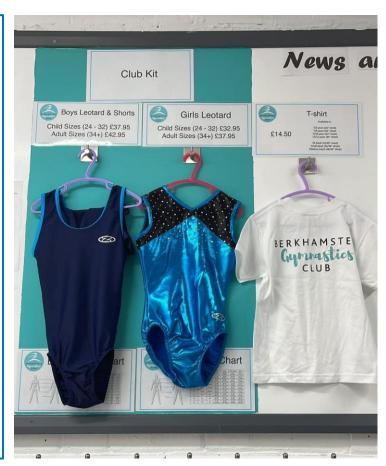

#### Club Kit

We have a range of club kit available for you to purchase through your Love Admin account. As a reminder, this is not compulsory but a lovely way that your child can feel ready for gymnastics. We have a sample of the kit available in our club reception area and further information on sizing and pricing can be found here or on our website. Please contact us if you have any questions or queries at all.