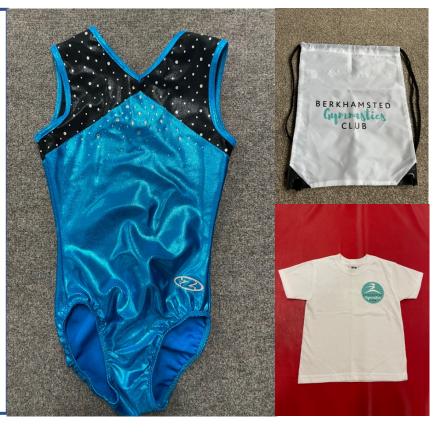

#### Club Kit

We have a great range of club kit and all available to view within our reception area. We have many items in stock in a range of sizes:

- Leotards
- T-shirt
- Water Bottle
- Drawstring bag

Please get in touch to find out more at membership@berkhamstedgymnastics.

co.uk – full details of sizes and prices are also available on our website.

Please note, we are not able to stock all items in every size and we sometimes have to wait up to 6 weeks for an item to be prepared and sent to us after you have placed your order.