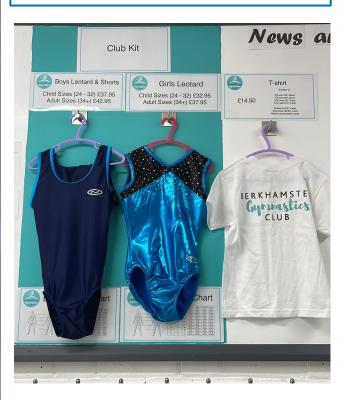

# Club Kit

Don't forget – we have a range of our club kit available for you to view and purchase in the club. Further information on sizing can be found on the website or please contact <u>membership@berkhamstedgymnastics.co.uk</u> for more information. Club kit can be purchased through your Love Admin account.